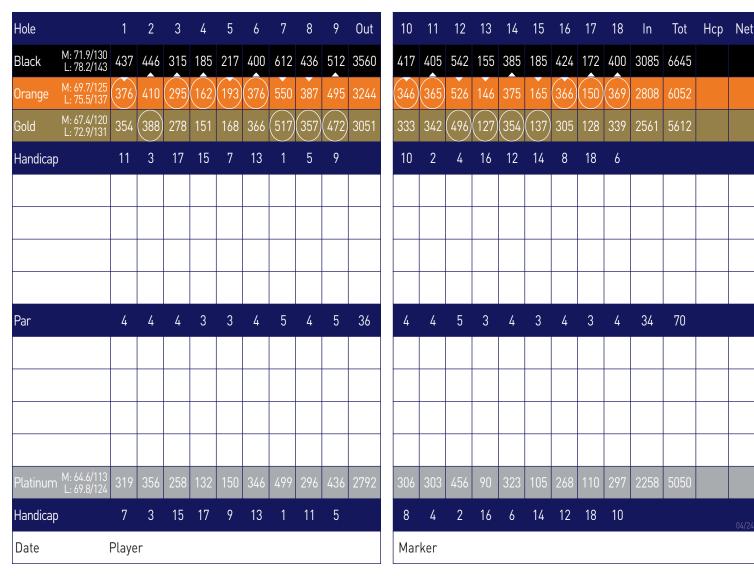

## RULES OF PLAY

- USGA Rules govern all play except where modified by a local rule.
- Out-of-Bounds is defined by white stakes.
- Internal Out-of-Bounds left of hole 3 and 18 are in effect but not left of hole 4 and 10.
- All water hazards should be played as "Lateral Water Hazards."
- Flower beds are restricted to play. The ball must be dropped without penalty outside the flower bed.
- Pace of Play Expectations: Play in 4 Hours and 15 Minutes or Less Before 10am, 4 Hours and 30 minutes or Less After 10am. Thank you from the group behind you.

## ADDITIONAL NOTES

- Please repair all ball marks on greens, rake bunkers and replace divots.
- Course yardages are measured to the center of the green. Golf Car GPS measures to the flag.
- Our community is doing its part by using reclaimed water and sustainable practices.
- Please be cautious & not put others at risk on holes with adjacent homes, golf holes & which have dog legs or blind shots.
- Monarch Combo Tees
- Total Yardage = 5846 and Rating/Slope = M: 68.6/122 L: 74.1/134
- Salt Creek Combo Tees
  - Total Yardage = 6275 and Rating/Slope = M: 70.7/127 L: 76.7/140