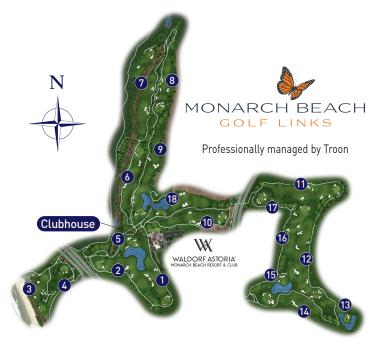

## RULES OF PLAY

- USGA Rules govern all play except where modified by a local rule.
- Out-of-Bounds is defined by white stakes.
- Internal Out-of-Bounds left of hole 3 and 18 are in effect but not left of hole 4 and 10.
- All water hazards should be played as "Lateral Water Hazards."
- Flower beds are restricted to play. The ball must be dropped without penalty outside the flower bed.
- Pace of Play Expectations: Play in 4 Hours and 15 Minutes or Less Before 10am, 4 Hours and 30 minutes or Less After 10am. Thank you from the group behind you.

## ADDITIONAL NOTES

- Please repair all ball marks on greens, rake bunkers and replace divots.
- Course yardages are measured to the center of the green. Golf Car GPS measures to the flag.
- Our community is doing its part by using reclaimed water and sustainable practices.
- Please be cautious & not put others at risk on holes with adjacent homes, golf holes & which have dog legs or blind shots.
- Monarch Combo Tees
- Total Yardage = 5846 and Rating/Slope = M: 68.6/122 L: 74.1/134
- Salt Creek Combo Tees
  - Total Yardage = 6275 and Rating/Slope = M: 70.7/127 L: 76.7/140